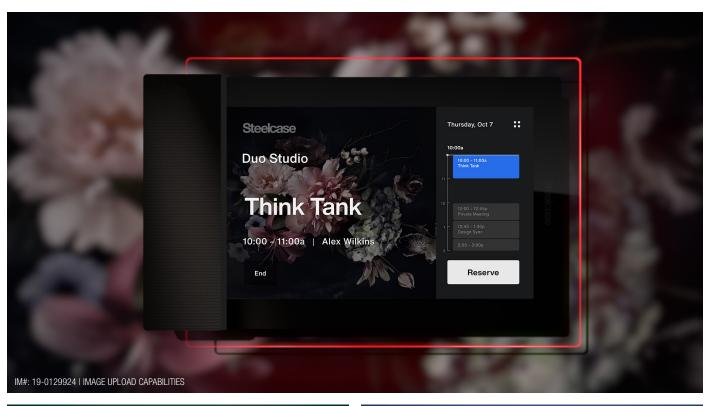

#### **EASY CUSTOMIZATION**

Make it your own with customization options that fit your brand, reflect your culture and define your team spaces all while adding an additional level of wayfinding and personality. Add your logo, select a background color or upload an image.