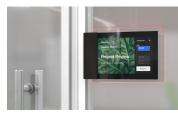

#### RoomWizard Hardware:

Options: Wall mount, glass mount, universal mount Note: The RoomWizard hardware is purchased outright