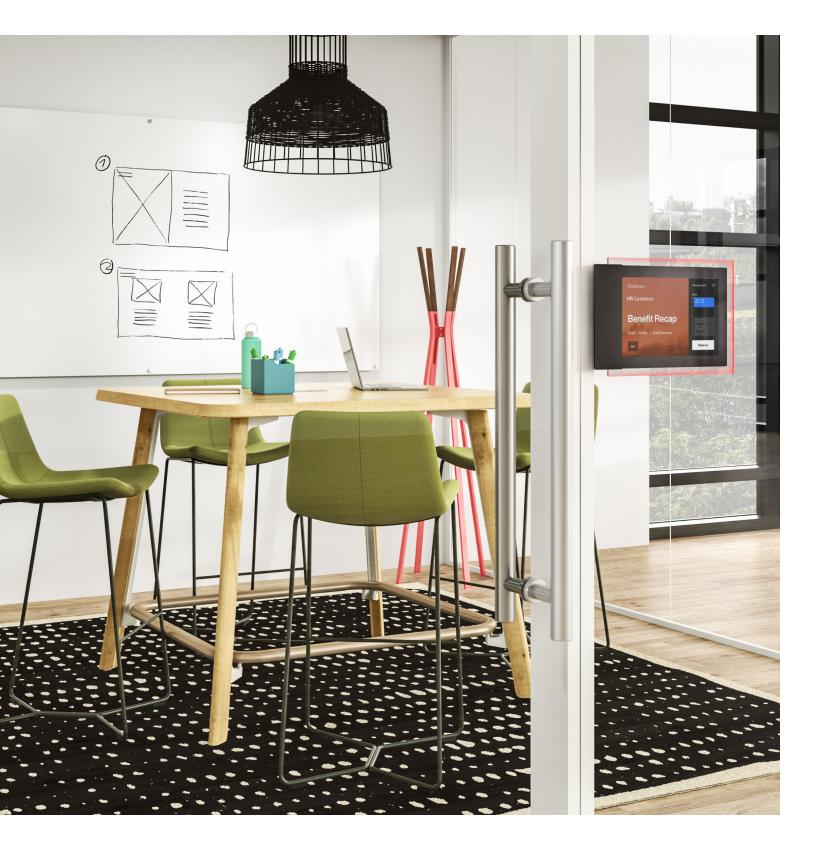

# **Simple Navigation**

Find and reserve space with confidence. RoomWizard® is a room scheduling solution that makes it easier to get where you need to go. RoomWizard is designed to display critical meeting information so that it's readable from a distance. It assists in wayfinding and makes it easy to schedule meeting spaces from your desk or on demand at the device.

## Simple Interface

Large font clearly displays space availability and meeting information.

### **Easy Reservations**

Clear call to actions help users navigate the interface and reserve now or later.