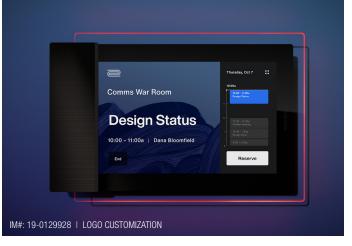

## Simple Interface

Large font clearly displays space availability and meeting information.

### **Easy Reservations**

Clear call to actions help users navigate the interface and reserve now or later.

#### **EASY CUSTOMIZATION**

Make it your own with customization options that fit your brand, reflect your culture and define your team spaces all while adding an additional level of wayfinding and personality. Add your logo, select a background color or upload an image.