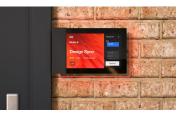

#### **EASY CUSTOMIZATION**

Make it your own with customization options that fit your brand, reflect your culture and define your team spaces all while adding an additional level of wayfinding and personality. Add your logo, select a background color or upload an image.

#### RoomWizard Hardware:

Options: Wall mount, glass mount, universal mount Note: The RoomWizard hardware is purchased outright