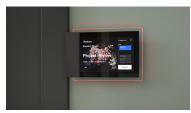

#### **EASY CUSTOMIZATION**

Make it your own with customization options that fit your brand, reflect your culture and define your team spaces all while adding an additional level of wayfinding and personality. Add your logo, select a background color or upload an image.

#### RoomWizard Hardware:

Options: Wall mount, glass mount, universal mount Note: The RoomWizard hardware is purchased outright