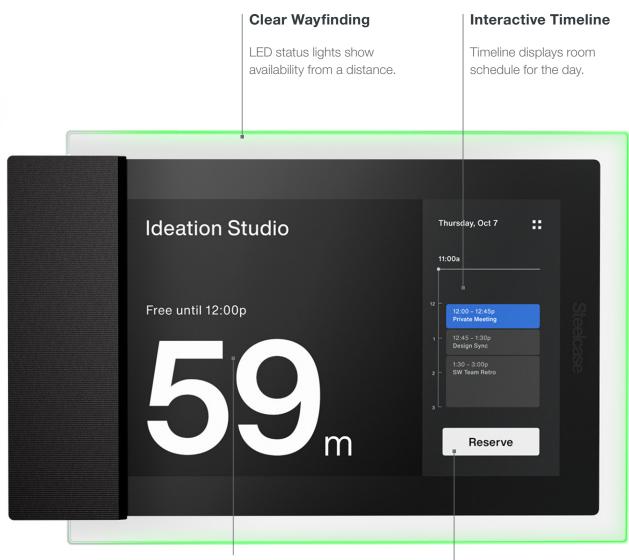

## Simple Interface

Large font clearly displays space availability and meeting information.

### **Easy Reservations**

Clear call to actions help users navigate the interface and reserve now or later.