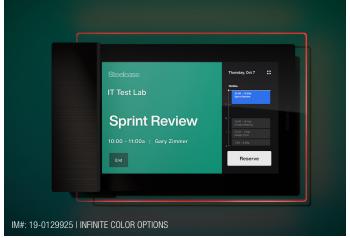

#### **EASY CUSTOMIZATION**

Make it your own with customization options that fit your brand, reflect your culture and define your team spaces all while adding an additional level of wayfinding and personality. Add your logo, select a background color or upload an image.